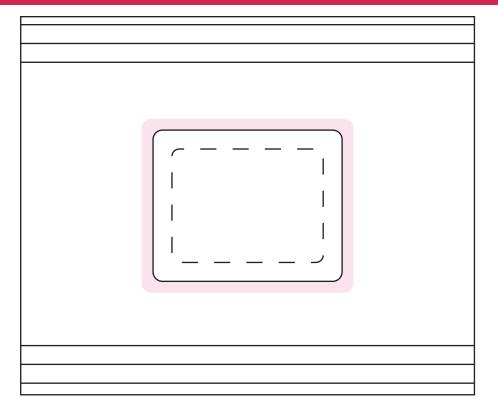

## ART APPROVAL

All colours used in this document are indicative only and they may vary across a variety of printing techniques and confectionery

NOTES

Sticker Size: 50mmW x 40mmH Bleed: 3mm (56mmW x 46mmH) Safe Print Area: 40mmW x 30mmH

When artwork is printed, there can be movement of up to 3mm Bag size may vary from what is shown, Please call if bag dimensions are critical

100%

\*Sticker Positon and orientation must be as above

Image Impression Only NOT to Scale